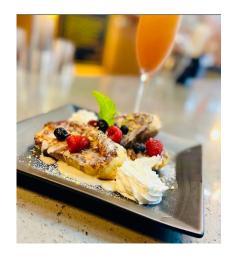

### BIG BITES DICTION

Avocado Toast \$13

French Toast Bites \$13/\$15

(Regular or Berry Stuffed)

Pancakes (3) \$10

Breakfast Burrito \$15

(bacon/or sausage, egg and cheese)

Steak and Eggs \$23